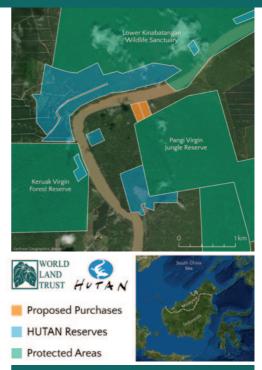

# **The home of orangutan, elephant and pangolin** Our appeal to expand Malaysian Borneo's Pangi corridor

## SAVING BORNEO'S ORANGUTAN CORRIDORS Partner: Hutan Land: 10 Acres Target: £150,000

## **RECONNECTING A TORN RAINFOREST**

In 2013 and 2017, WLT supporters came together to save land for the Keruak and Pangi corridors in Malaysian Borneo with our partner Hutan. This year, a chance has emerged to build on that legacy by securing a further two extremely strategic properties at Pangi. This is a landscape dominated by plantations and fragmented to breaking point but if you help us expand this corridor, we can offer a safer home and more room to roam to Critically Endangered orangutans, 214 other mammal species such as the heavily trafficked Sunda Pangolin, 314 bird species (including eight hornbill species Hutan is supporting through a dedicated nesting programme), 101 reptile species and much more.

#### With your help

Your donations will fund Hutan's purchase of two new reserves of incredible strategic value. The impact of these costly properties will far exceed their 10 acres: they will link an existing reserve to the river – a safe passage for swimming elephants to migrate north – and shield a much larger (and as of yet unprotected) expanse of rainforest further west along the river bend, making its conversion to crops less likely.

Only 250 Borneo Pygmy Elephants are estimated to be left in the Lower Kinabatangan Floodplain, and habitat fragmentation is forcing them into private land. Donations to our new appeal will protect a crucial corridor for these gentle giants to swim to either side of the river.

Kinabatangan's orangutan population has crashed from 20,000 in 1900 to an estimated 785 today. Our partner Hutan has spent decades saving land for them – help them secure more acres!