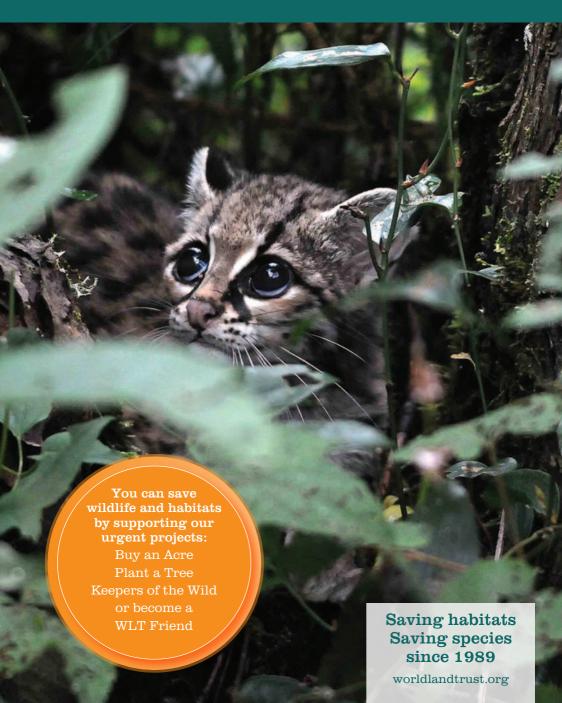

All World Land Trust projects have been selected because of their high biodiversity value. They are home to threatened wildlife large and small, and hold species yet to be discovered. Saving land can prevent extinction.

# WHERE CRITICAL HABITATS AND ASTONISHING BIODIVERSITY CAN BE SAVED FOR JUST £100 AN ACRE

WLT has a new challenge in Mexico to save Jaguar habitat and give nesting sites to Military Macaws. More than 70 migratory species will also benefit from this protection.