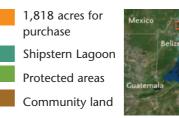

# COUNTRY: BELIZE LAND: 1,818 ACRES TARGET: £181,800

Following the success of our Jungle for Jaguars appeal, another 1,818 acres of the wildlife corridor in Belize has become available. This is a wonderful opportunity for our partner to build on the impact of the most recent land purchase to connect protected areas in north-eastern Belize for a population of Jaguars.

For every £100 donation, we can save one acre of jungle that would otherwise be vulnerable to the high rates of deforestation for agriculture in Belize.

The 1,818 acres adjoins the southern edge of Shipstern Reserve and excludes 187 acres of land in the centre which belongs to a local community. Once purchased, an extremely high number of fauna and flora will be protected, including Jaguar, Whitelipped Peccary, Baird's Tapir and Ornate Hawk Eagle.