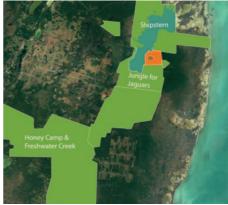

# COUNTRY: BELIZE LAND: 1,818 ACRES TARGET: £181,800

Following the success of our Jungle for Jaguars appeal, another 1,818 acres of the wildlife corridor in Belize has become available. This is a wonderful opportunity for our partner to build on the impact of the most recent land purchase to connect protected areas in north-eastern Belize for a population of Jaguars.

For every £100 donation, we can save one acre of jungle that would otherwise be vulnerable to the high rates of deforestation for agriculture in Belize.

The 1,818 acres adjoins the southern edge of Shipstern Reserve and excludes 187 acres of land in the centre which belongs to a local community. Once purchased, an extremely high number of fauna and flora will be protected, including Jaguar, Whitelipped Peccary, Baird's Tapir and Ornate Hawk Eagle.

The western edge of the property is fringed with mangroves opening onto a beautiful lagoon home to colonies of water birds. Shipstern Lagoon is the largest inland lagoon in Belize and stingrays are often spotted in the shallow water. Birds of the lagoon include Roseate Spoonbill, White Ibis, Magnificent Frigatebird, and, when conditions are right, nesting Wood Storks. There are also remnants of Black Mangrove forest dating back to Mayan times.