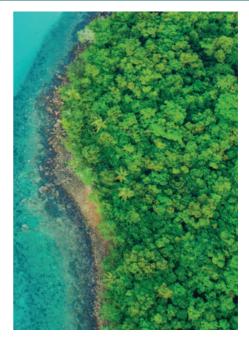

# Save an acre of jungle for £100

# COUNTRY: BELIZE LAND: 1,818 ACRES TARGET: £181,800

Following the success of our Jungle for Jaguars appeal, another 1,818 acres of the wildlife corridor in Belize has become available. This is a wonderful opportunity for our partner to build on the impact of the most recent land purchase to connect protected areas in north-eastern Belize for a population of Jaguars.

For every £100 donation, we can save one acre of jungle that would otherwise be vulnerable to the high rates of deforestation for agriculture in Belize.

The 1,818 acres adjoins the southern edge of Shipstern Reserve and excludes 187 acres of land in the centre which belongs to a local community. Once purchased, an extremely high number of fauna and flora will be protected, including Jaguar, Whitelipped Peccary, Baird's Tapir and Ornate Hawk Eagle.